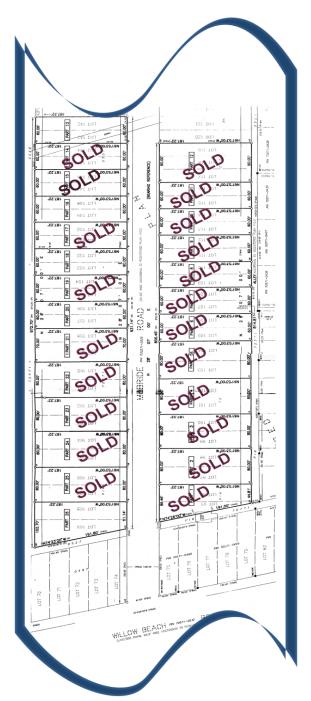

Welcome to McBride Side Road. You will find a complete map of the current phase of development below, along with lot availability, information and pricing.

If you would like more information, please do not hesitate to Contact Jason Laframboise.

## McBride Side Road Nov 30, 2005

| Part | Address | Price       |
|------|---------|-------------|
| 1    | 49      | \$42,900.00 |
| 2    | 47      | \$49,900.00 |
| 3    | 45      | \$54,900.00 |
| 4    | 43      | \$54,900.00 |
| 5    | 41      | \$54,900.00 |
| 6    | 39      | \$49,900.00 |
| 7    | 37      | \$49,900.00 |
| 8    | 35      | \$49,900.00 |
| 9    | 33      | \$49,900.00 |
| 10   | 31      | \$49,900.00 |
| 11   | 29      | \$49,900.00 |
| 12   | 27      | \$54,900.00 |
| 13   | 24      | \$53,900.00 |
| 14   | 26      | \$54,900.00 |
| 15   | 28      | \$54,900.00 |
| 16   | 30      | \$54,900.00 |
| 17   | 32      | \$54,900.00 |
| 18   | 34      | \$54,900.00 |
| 19   | 36      | \$54,900.00 |
| 20   | 38      | \$54,900.00 |
| 21   | 40      | \$59,900.00 |
| 22   | 42      | \$59,900.00 |
| 23   | 44      | \$59,900.00 |
| 24   | 46      | \$59,900.00 |
| 25   | 48      | \$59,900.00 |
| 26   | 50      | \$59,900.00 |

| Size                                                                                                                                                                                                                                                                                                                                                                                                                                                       | Stauts                                                       |
|------------------------------------------------------------------------------------------------------------------------------------------------------------------------------------------------------------------------------------------------------------------------------------------------------------------------------------------------------------------------------------------------------------------------------------------------------------|--------------------------------------------------------------|
| 86.46 x 187.22 (irreg)<br>80 x 187.22<br>80 x 187.22<br>80 x 187.22<br>80 x 187.22<br>80 x 187.22<br>60 x 187.22<br>60 x 187.22<br>60 x 187.22<br>60 x 187.22<br>60 x 187.22<br>60 x 187.22<br>90 x 187.22<br>60 x 187.22 | SOLD<br>SOLD<br>SOLD<br>SOLD<br>SOLD<br>SOLD<br>SOLD<br>SOLD |
| 60 x 187.22<br>70 x 187.22<br>80 x 187.22                                                                                                                                                                                                                                                                                                                                                                                                                  | SOLD<br>SOLD                                                 |
| 80 x 187.22<br>80 x 187.22<br>80 x 187.22<br>80 x 187.22<br>61.14 x 187.22 (irreg)                                                                                                                                                                                                                                                                                                                                                                         | SOLD<br>SOLD<br>SOLD                                         |
|                                                                                                                                                                                                                                                                                                                                                                                                                                                            |                                                              |